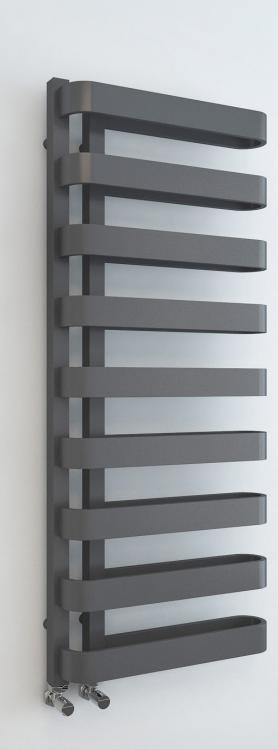

> > CV!

PARADISE

OTTO Towel Rail 500W 1213H RRP: £449 Order Code: F09853 Brochure Page: 211

HUNTER GREEN