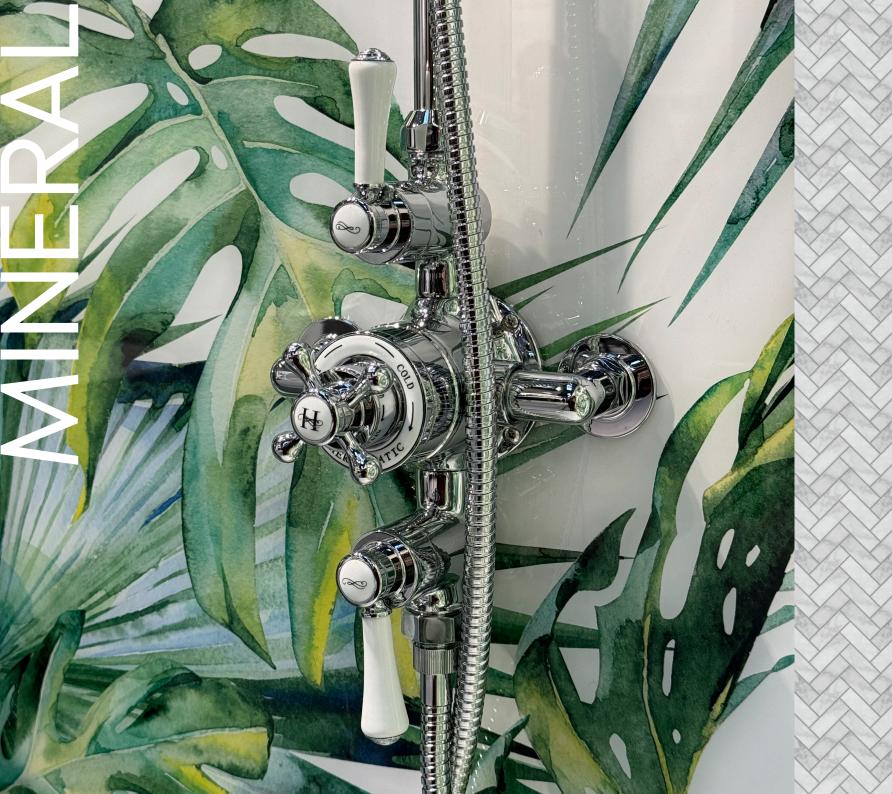

### EDWARDIAN

Bath Shower Mixer RRP: £385 Order Code: F09885 Brochure Page: 267 (Stand pipes on display are special order)