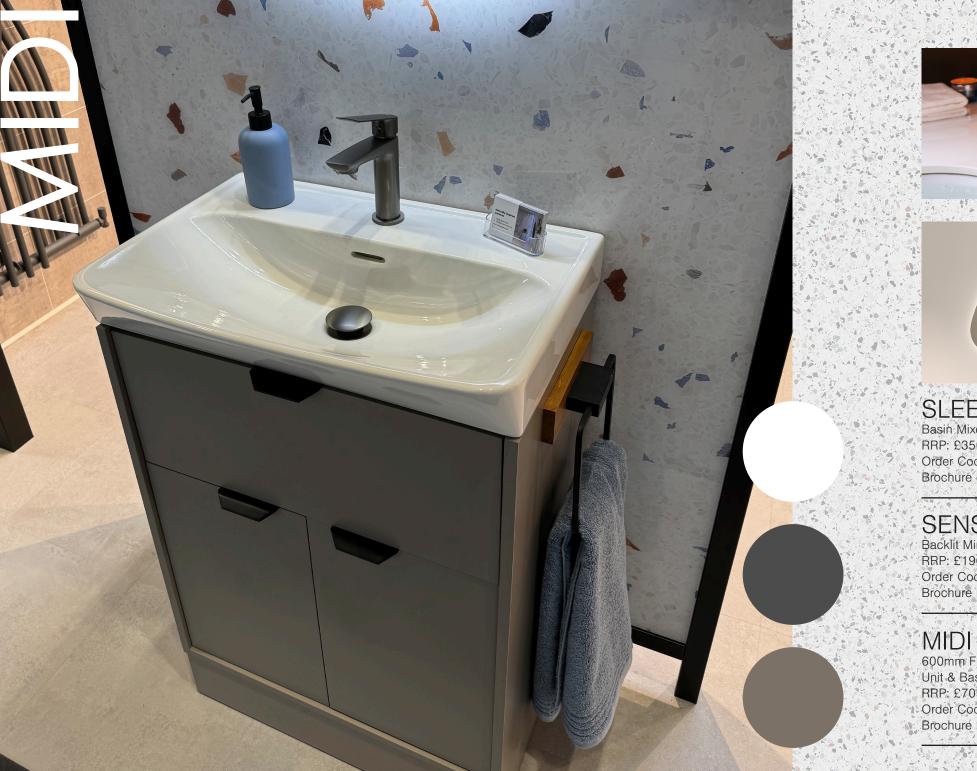

1. 

**SLEEK** Basin Mixer RRP: £350 Order Code: F06481 Brochure Page: 251

SENSO

Backlit Mirror RRP: £190 Order Code: F09690 Brochure Page: 190

MIDI

600mm Floor Standing Vanity Unit & Basin RRP: £705 Order Code: F09679 / F09673 Brochure Page: 151